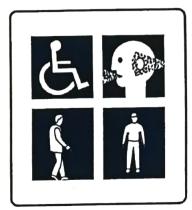

## 7.1.7: The Institution has disabledfriendly, barrier free environment

- Built environment with ramps/lifts for easy access to classrooms.
- Divyangjan friendly washrooms
- Signage including tactile path, lights, display boards and signposts
- Assistive technology and facilities for Divyangjan accessible website, screen-reading software, mechanized equipment
- Provision for enquiry and information: Human assistance, reader, scribe, soft copies of reading material, screen reading

## **Gurunanak College of Pharmacy**

MAUZA NARI, KH.NO.81/1, KAMGAR NAGAR, NAGPUR-440026

E-mail: gncp2004@yahoo.com Web Address: www.gncp.edu.in

Signage at entrance gate to ask for human assistance and toilets for special person.