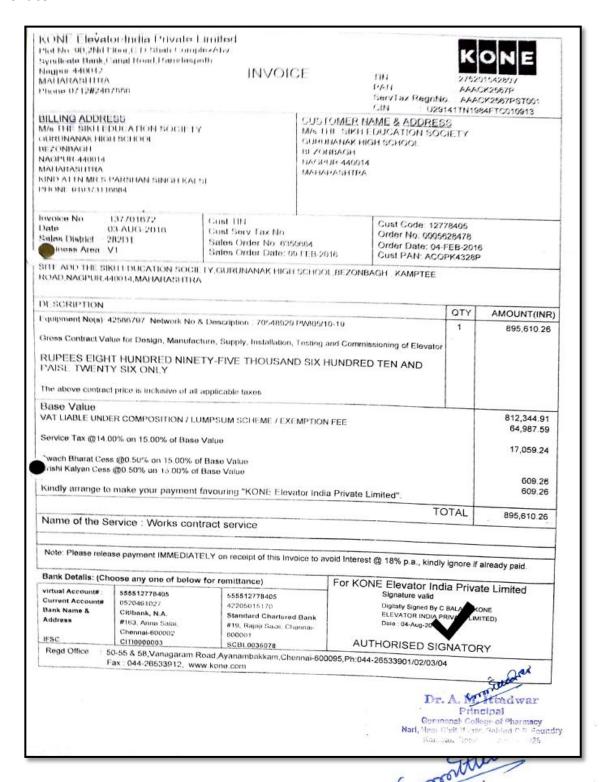

#### **Elevator Bill:**

Dr. A. M. Ittadwar Principal

- Gurunasak College of Pharmacy Nari, Near Dixit Nagar, Beleind C.P. Feundry Kamptee Road, Nessour-440 926