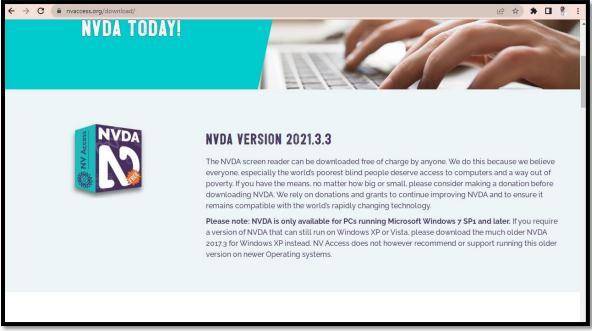

# NVDA Software installed in the dedicated computer for screen reading in computer lab.

Principal

Dr. A. M. Ittadwar

Principal

Gurunasak College of Pharmacy

Nari, Near Dixit Nagar, Beleind C.P. Feundry

Kamptee Road, Nessour-440 926