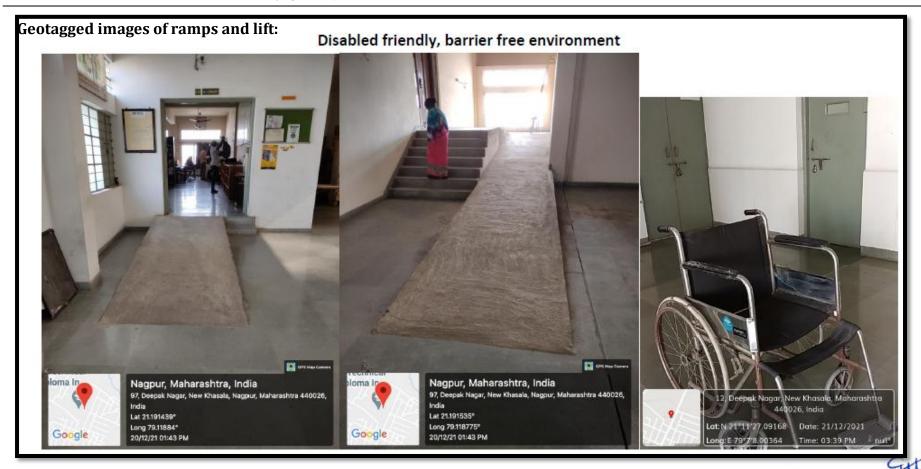

## 7.1.7: The Institution has disabledfriendly, barrier free environment

- Built environment with ramps/lifts for easy access to classrooms.
- Divyangjan friendly washrooms
- Signage including tactile path, lights, display boards and signposts
- Assistive technology and facilities for Divyangjan accessible website, screen-reading software, mechanized equipment
- Provision for enquiry and information: Human assistance, reader, scribe, soft copies of reading material, screen reading

Geo-tagged Photographs and supporting data

Dr. A. M. Ittadwar

Principal G. N. C. P.

Near Dixit Nagar, Behind C. P. Fundry
Kamptee Road Nagpur-440026.

Principal

Dr. A. M. Ittadwar Principal

Gurenovek College of Pharmacy Nari, Near Dixit Nagar, Behind C.P. Feundry Kamptee Road, Negour-440 926