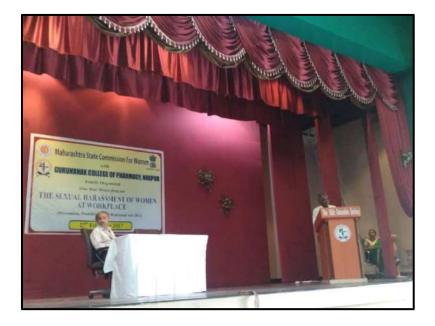

## 1. Workshop on Prevention of Sexual Harrassment of Women at Workplace

14

NARI, NEAR DIXIT NAGAR, KAMPTEE ROAD, NAGPUR

GURUNANAK COLLEGE OF PH

Circulated in public interest by

Web Address: www.gncp.edu.in

Vision: To Create Globally Competent Pharmacist **GURUNANAK COLLEGE OF PHARMACY** Mauza Nari, Kh. No. 81/1, Kamgar Nagar, Nari, Nagpur – 440026. Accredited by NAAC & Gold Ranking in AICTE-CII Survey under the aegis of THE SIKH EDUCATION SOCIETY, BEZONBAGH, NAGPUR - 440004 NOTICE Date: 25/02/2017 All the girl students of B.Pharm, M. Pharm, women employees including teachers & lady non-teaching staff of the Institute are hereby informed that one day Workshop on Prevention of Women harassment at work place is organised in the auditorium at 11.30 am on 27/02/2017. All are requested to attend. Dr. S.R. Walde **Chairperson Womens Cell** Gurunanak College Of Pharmacy Nari, Nagpur