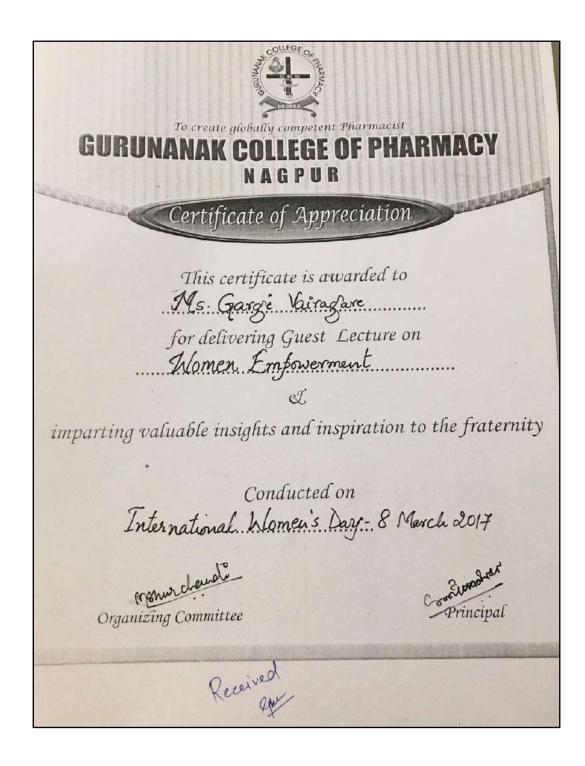

#### 2. Women's Day Celebration

Principal A. M. Ittadwar Principal

E-mail : gncp2004@yahoo.com

Web Address: www.gncp.edu.in

Gurunanak College of Pharmacy NAGPUR-440026

E-mail : gncp2004@yahoo.com

Web Address: <u>www.gncp.edu.in</u>

Gurunanak College of Pharmacy NAGPUR-440026

E-mail : gncp2004@yahoo.com

Web Address: www.gncp.edu.in