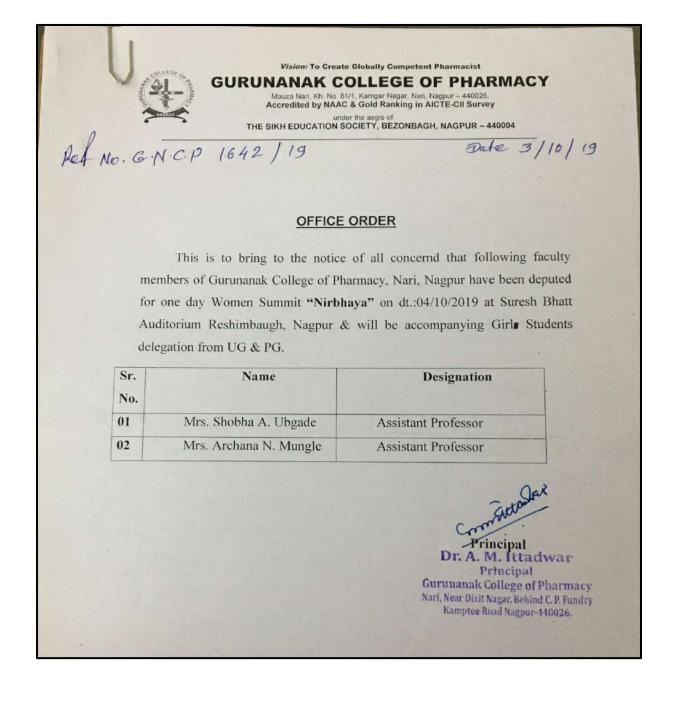

### 3. "Nirbhaya": Women Summit

Gurunanak College of Pharmacy NAGPUR-440026 Web Address: www.gncp.edu.in

|      | <u>ATTENDANC</u><br>Gurunanak College of Phar |              | ur            |
|------|-----------------------------------------------|--------------|---------------|
|      |                                               |              | e: 04/10/2019 |
| Sr.  | Name                                          | Year         | Signature     |
| No.  | Disha Patel                                   | 3 rdyr       | appa?         |
|      | Provjakta Harode                              | 3 edye.      | Preusel.      |
|      | Shireen Fatima                                | 2nd yr.      | Satina        |
| 1000 | Shweta Chirwatkar                             | 2rd yr       | achunty.      |
| 5.   | Rashi Mundle                                  | end ye       | Ruf .         |
| 6.   | Riya kukseja                                  | 2nd yu       | Chije .       |
| 4.   |                                               | 3rd gr.      | (Data         |
|      | Kolyani G Thabre                              | Brdyn.       | Ellabre       |
|      | paigente pendam                               | 200 72       | Par.          |
|      | Pratiksha Bansod                              | 2nd yrs      | (Bound)       |
|      | dsmita Bhoyar                                 | 2nd yr       |               |
|      | Dhanshree Bante                               | 2nd yr       | Aserty        |
| 13   | Kriishna Patul                                | 2nd yr       | DO.           |
| 14   | lishe sharma                                  | 2nd Yay      | Burrow .      |
| 15   | bringanka Soni                                | 2nd yes      | (Noriz        |
|      | ade to good the a                             | S.R.M.S.P.G. | apart 19      |

#### NAME OF EVENT: NIRBHAYA: THE POWER OF NEW INDIA

Girl students and faculty of Gurunanak College of Pharmacy attended one day women summit on 4 OCTOBER 2019, at Suresh Bhat Auditorium, Reshimbagh, Nagpur. The event was organized by Akhil Bharatiya Vidyarthi Parishad, (ABVP), Nagpur branch. It was a one day programme, presided over by the student assembly of ABVP. The function was attended by girls across different schools and colleges of Nagpur. It was a great congregation of women. Successful women entrepreneurs and personalities from various places were invited as guest speakers and they shared their experiences and guidance to the future women of India. <u>Importance to women empowerment and safety</u> was given through the program. The sessions were followed by Q&A session. However, everybody enjoyed the event as it was a fresh and eye opening session for the young students and the organizers were highly appreciated. The certificates were provided to all the students who attended the event. Around 32 students from B.Pharm III and IV year attended the event.