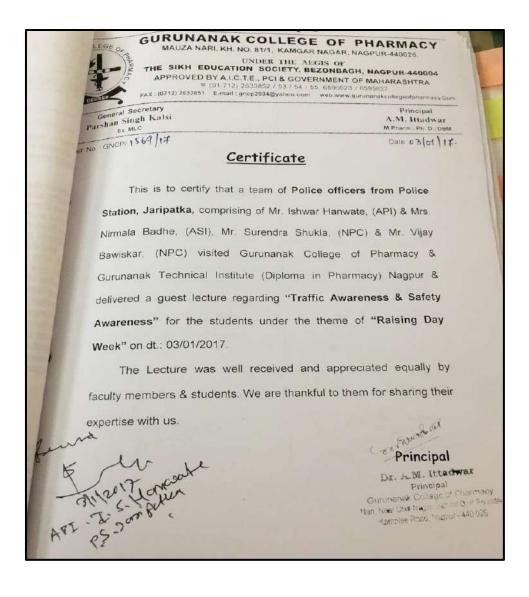

Web Address: <u>www.gncp.edu.in</u>

१सिमिडिवाल भूमारि॥ GURUNANAK COLLEGE OF PHARMACY LEGE O MAUZA NARI, KH. NO. 81/1. KAMGAR NAGAR, NAGPUR-440026 UNDER THE AEGIS OF THE SIKH EDUCATION SOCIETY, BEZONBAGH, NAGPUR-440004 APPROVED BY A.I.C.T.E., PCI & GOVERNMENT OF MAHARASHTRA # (91-712) 2633852 / 53 / 54 / 55. 6595623 / 6595637 FAX: (0712) 2633851 E-mail: gncp2004@yaheo.com web.www.gurunanakco General Secretary Principal Parshan Singh Kalsi A.M. Ittadwar Ex. MLC M.Pharm ; Ph. D.; DBM Ret No. GNCP/1472/A/16 Date 26/109/1 To, Mr. Sanjaykumar Gupta President, Youth Development Alliance, Nagpur. Subject: - Invitation as Guest Speaker. R/Sir, It gives us immense pleasure to invite you as a Guest Speaker at Gurunanak College of Pharmacy, Nagpur on dt.:03/10/2016 at 4.30 p.m. It will be an honor to interact with you & have your valuable guidance & expertise on "Road Safety & Traffic Awareness". Your experience will definitely help & motivate the students towards Traffic Sense & Safety on road. Kindly accept this invitation. Thanking you in anticipation. Faithfully yours Kiow ud (Dr. A. M. Ittadwar) Principal Dr. A. M. Ittadwar Principal ensk College of Pharmer en Nagar, Behing C.P. F 264 we Road, Nagpur-adr 02

 Gurenssek College of Pharmacy Nari, Nesr Dixit Negar, Bohind C.P. Fer Kamptee Road, Meanur-440 926

reate globally competent Pharmacist AK COLLEGE OF PHARMACY NAGPUR 1.3.2 11 11 Certificate of Appreciation This certificate is awarded to Mr. Sanjaykumas Gupla for delivering Guest Lecture on ...Road Safely & Traffic Awareness imparting valuable insights and inspiration to the fraternity or Eutoparter Principal