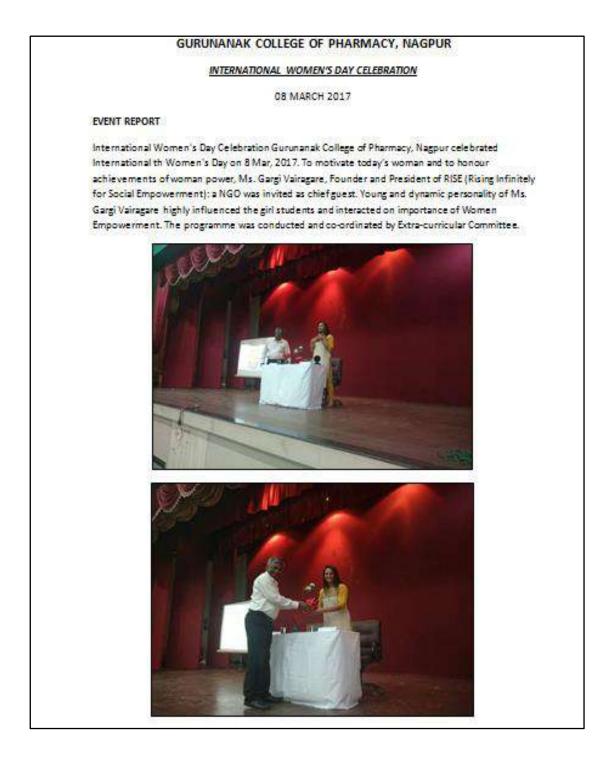

#### 2. Women's Day Celebration

Principal A. M. Ittadwar Principal

E-mail : gncp2004@yahoo.com

Web Address: www.gncp.edu.in

Gurunanak College of Pharmacy NAGPUR-440026

E-mail : gncp2004@yahoo.com

Web Address: <u>www.gncp.edu.in</u>

Gurunanak College of Pharmacy NAGPUR-440026

E-mail : gncp2004@yahoo.com

Web Address: www.gncp.edu.in