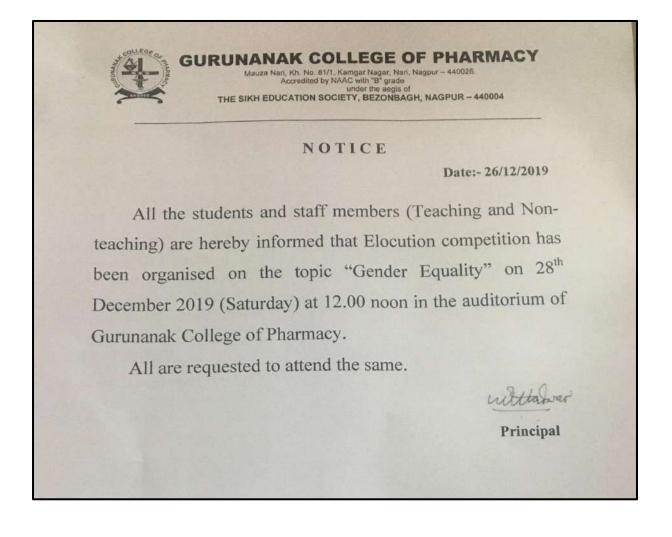

### 4. Elocution Competition on "Gender Equality"

Principal Gurenesek College of Pharmeoy Nari, Near Dixit Nagar, Bokind C.P. Feendry Kamptee Food, Meanur-440 926

Gurunanak College of Pharmacy NAGPUR-440026