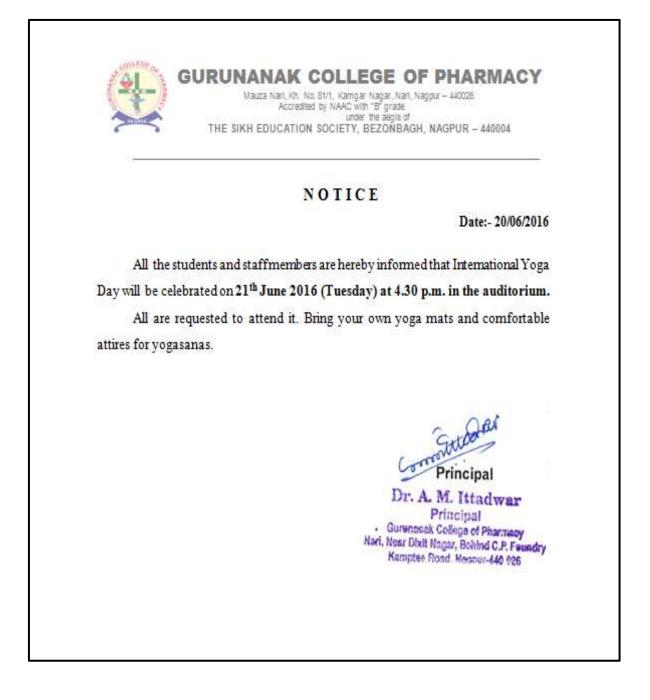

#### 3. Yoga Day Celebrations

Gurunanak College of Pharmacy NAGPUR-440026

E-mail : <u>gncp2004@yahoo.com</u>

Web Address: <u>www.gncp.edu.in</u>