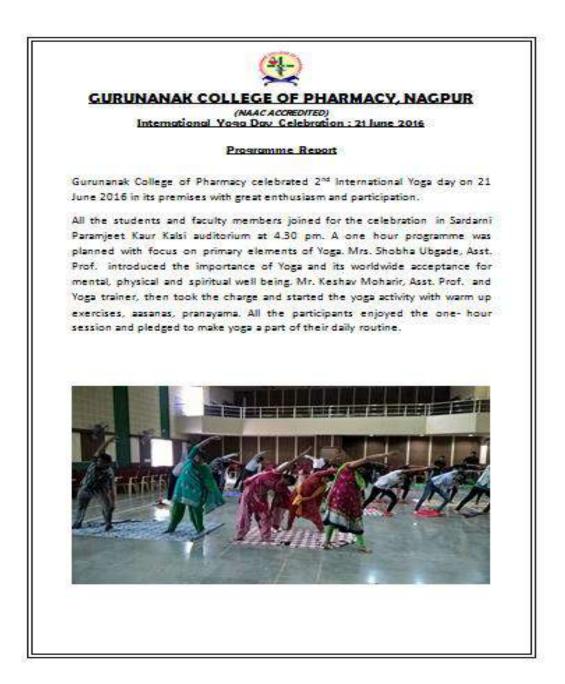

#### 3. Yoga Day Celebrations

Gurunanak College of Pharmacy NAGPUR-440026

E-mail : <u>gncp2004@yahoo.com</u>

Web Address: <u>www.gncp.edu.in</u>