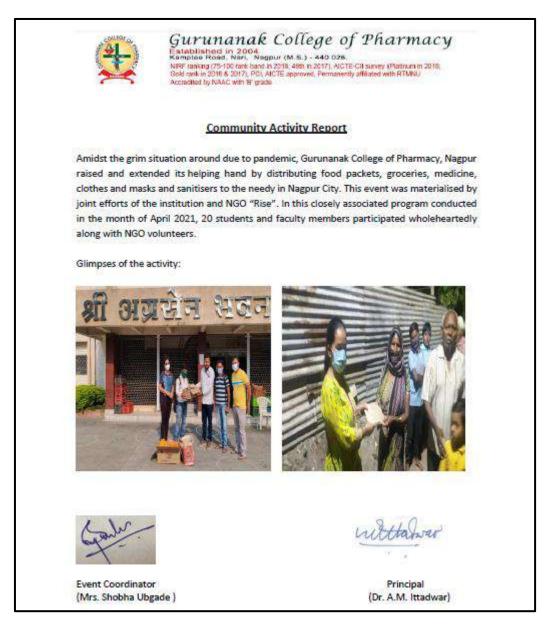

## 4. NGO Rise pandemic program

Principal Dr. A. M. Ittadwar Principal Principal Gurenosek Colege of Pharmeoy Nari, Near Dixit Negar, Bokind C.P. Feendry Kamplee Road, Meanur-440 926

Gurunanak College of Pharmacy NAGPUR-440026 Web Address: www.gncp.edu.in

|                             | Rising Infinitely For Social Empowerment, Nugpur                                                                                                                                                                              |
|-----------------------------|-------------------------------------------------------------------------------------------------------------------------------------------------------------------------------------------------------------------------------|
|                             | Registered under Charitable Societies Act 1860 (20)<br>Registration No. MAH - 843/11<br>80G Regn. CIT Exemption, Pune/80G/2019-20/A/10328<br>Niti Aayog ID: MH/2021/0276068                                                   |
| Pharmacy,                   | ertify that the Faculty and students of Gurunanak College of<br>Nagpur extended their Community services in our association<br>second wave of Corona Pandemic in Nagpur city.                                                 |
| clothes, ma<br>conducted of | am worked together for distributing food packets, groceries,<br>sks, medicines and sanitizers for the needy. This event was<br>during April 2021, where all the volunteers' visited areas of the<br>ticipated wholeheartedly. |
| We thank th<br>and help.    | ne team of Gurunanak College of Pharmacy, for their support                                                                                                                                                                   |
| Looking for                 | ward for more such joint community ventures                                                                                                                                                                                   |
| Gargi Vaira                 | gare                                                                                                                                                                                                                          |
| Guy                         |                                                                                                                                                                                                                               |
| Founder                     |                                                                                                                                                                                                                               |
| 15th April, 20              | 021                                                                                                                                                                                                                           |