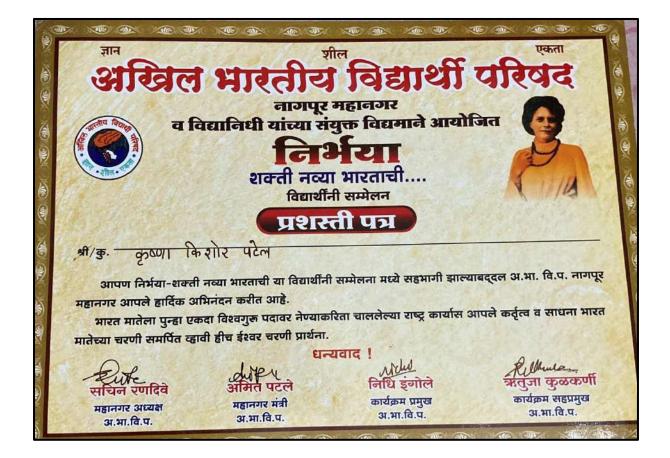

#### NAME OF EVENT: NIRBHAYA: THE POWER OF NEW INDIA

Girl students and faculty of Gurunanak College of Pharmacy attended one day women summit on 4 OCTOBER 2019, at Suresh Bhat Auditorium, Reshimbagh, Nagpur. The event was organized by Akhil Bharatiya Vidyarthi Parishad, (ABVP), Nagpur branch. It was a one day programme, presided over by the student assembly of ABVP. The function was attended by girls across different schools and colleges of Nagpur. It was a great congregation of women. Successful women entrepreneurs and personalities from various places were invited as guest speakers and they shared their experiences and guidance to the future women of India. <u>Importance to women empowerment and safety</u> was given through the program. The sessions were followed by Q&A session. However, everybody enjoyed the event as it was a fresh and eye opening session for the young students and the organizers were highly appreciated. The certificates were provided to all the students who attended the event. Around 32 students from B.Pharm III and IV year attended the event.