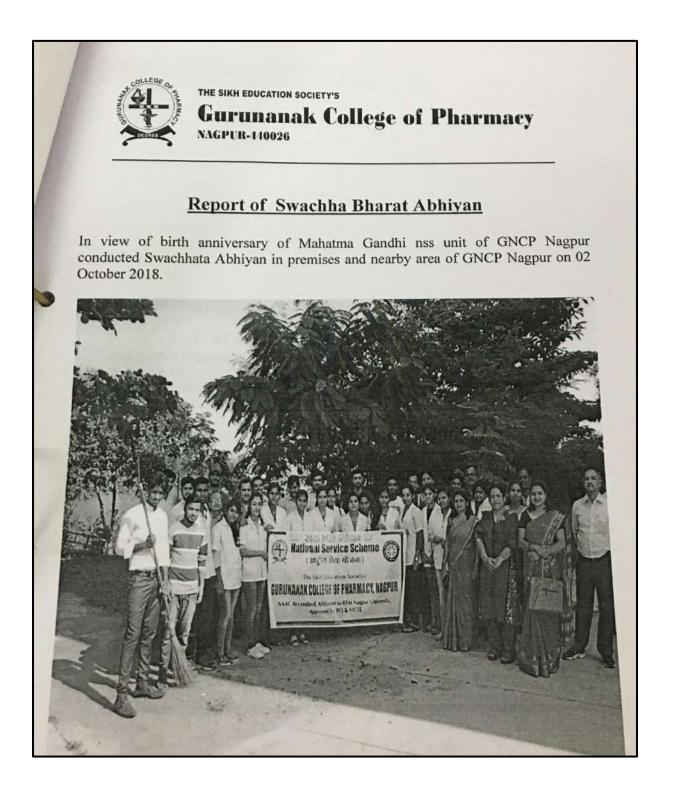

#### 2. Swachhta Abhiyan

Vision: To Create Globally Competent Pharmacist GURUNANAK COLLEGE OF PHARMACY Mauza Nari, Kh. No. 81/1, Karngar Nagar, Nari, Nagpur – 440026. Accredited by NAAC & Gold Ranking in AICTE-CII Survey under the aegis of THE SIKH EDUCATION SOCIETY, BEZONBAGH, NAGPUR – 440004

## NOTICE

Date:- 01/10/2018

All the students are hereby notified that in view of birth anniversary of Mahatma Gandhi, NSS Unit is organizing **"Swachchata Abhiyan"** in the premises of Gurunanak College of Pharmacy, Nagpur on 2<sup>nd</sup> October, 2018.