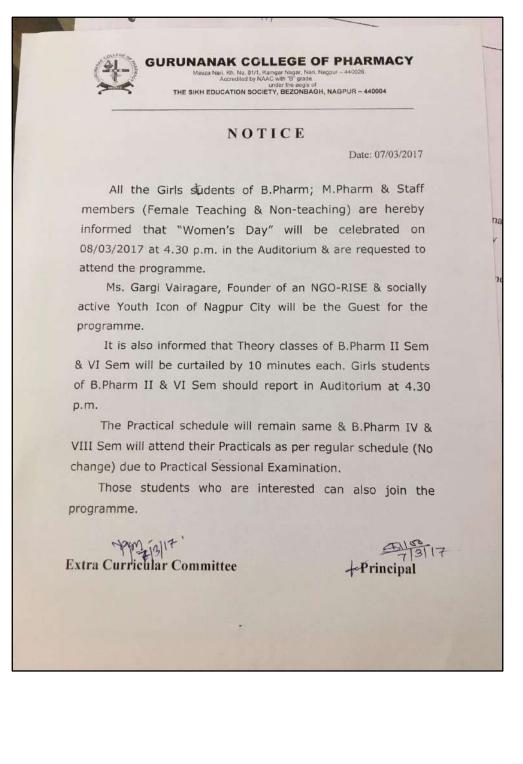

#### 2. Women's Day Celebration

Principal A. M. Ittadwar Principal

E-mail : gncp2004@yahoo.com

Web Address: www.gncp.edu.in

Gurunanak College of Pharmacy NAGPUR-440026

E-mail : gncp2004@yahoo.com

Web Address: <u>www.gncp.edu.in</u>

Gurunanak College of Pharmacy NAGPUR-440026

E-mail : gncp2004@yahoo.com

Web Address: www.gncp.edu.in