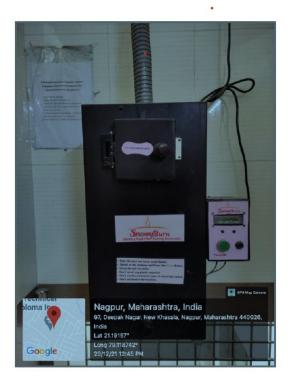

Photo 5: Sanitary napkin dispenser and incinerator machines installed in girls toilet

Dr. A. M. Ittadwar Principal Gurunsosk College of Pharmaoy Nari, Near Dixit Nagar, Boleind C.P. Foundry Kamptee Road. Negour-440 926