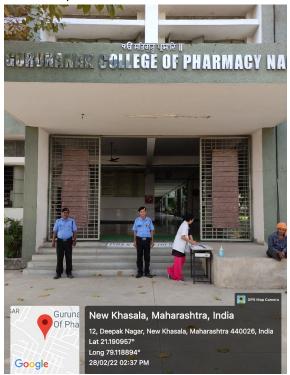

#### List of Geo tagged Photos

| Photo 1: Security guard at the entrance                                               | 2 |
|---------------------------------------------------------------------------------------|---|
| Photo 2: Installed CCTV cameras in campus                                             | 3 |
| Photo 3: Installed Camera and fire safety unit in campus                              | 4 |
| Photo 4: Counseling room for girls candidate                                          | 5 |
| Photo 5: Sanitary napkin dispenser and incinerator machines installed in girls toilet | 6 |
| Photo 6: Girls common room                                                            | 7 |

#### 2. Facilities for Women in the Campus:-

- 1. Safety and security:
  - a. The institution has installed CCTV cameras at different places inside the campus to supervise activities going on inside the campus.
  - b. Security guards are deployed at the entrance to check and register unknown visitors with their identity cards. A lady security guard is particularly appointed for the safety of girls' students in campus.
  - c. Anti-ragging committee works vibrantly to ensure no unexpected incident take place within the campus, especially safe guarding the first year girl students.
  - d. Students are provided with identity cards to ensure safe entry in institute and the detail on the identity card like blood group, phone number and address help them in crisis.

Photo 1: Security guard at the entrance

Dr. A. M. Ittadwar Principal Gurenssek College of Pharmacy Nari, Near Dixit Negar, Boleind C.P. Feendry Kamptee Road. Negour-440 926