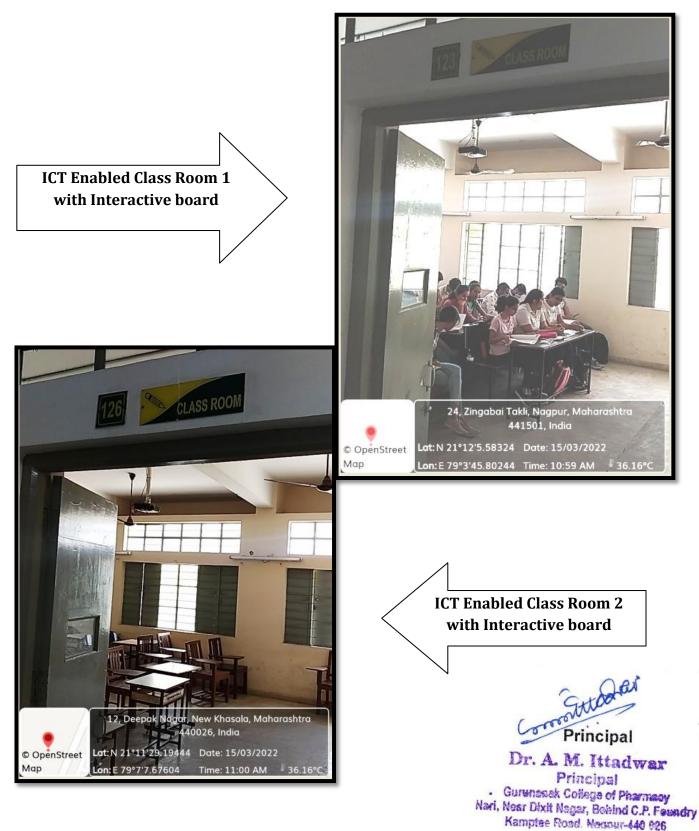

Contents

In the latest completed academic year, the institute has upgraded 02 classrooms and seminar hall with LCD projectors and Wi-Fi to the additional interactive smart white boards.

Principal

Dr. A. M. Ittadwar Principal Gurenssek College of Pharmaoy Nari, Near Dixit Nagar, Beleind C.P. Feendry Kamptee Road. Nessour-440 926

### Classrooms with LCD projector, wi-fi, and smart interactive white board