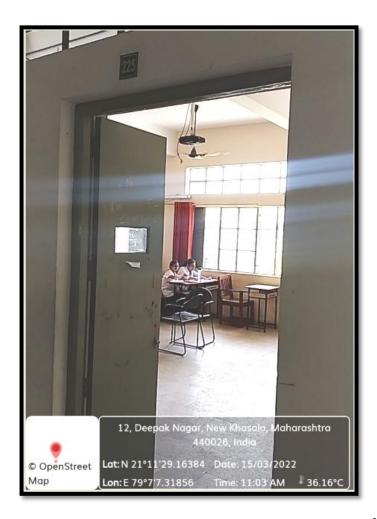

inar hall with LCD projectors and Wi-Fi to the additional interactive smart white boards.

Principal

Dr. A. M. Ittadwar Principal Gurenssek College of Pharmaoy Nari, Near Dixit Nagar, Beleind C.P. Feendry Kamptee Road. Nessour-440 926



Details of Infrastructure And Physical Facilities For Teaching Learning Enabled With ICT

### Classrooms with LCD projector, wi-fi, and smart interactive white board





## Gurunanak College of PharmacyNAGPUR-440026

E-mail : <u>gncp2004@yahoo.com</u>

Web Address:<u>www.gncp.edu.in</u>



Principal

Dr. A. M. Ittadwar Principal Gurenssek College of Pharmaoy Nari, Near Dixit Nagar, Beleind C.P. Feendry Kamptee Road. Nessour-440 926



## Gurunanak College of PharmacyNAGPUR-440026

E-mail : <u>gncp2004@yahoo.com</u>

Web Address:<u>www.gncp.edu.in</u>









Principal

Dr. A. M. Ittadwar Principal Gurenssak College of Pharmacy Nari, Near Dixit Negar, Boleind C.P. Foundry Kamptee Road. Nessour-440 926



Gurunanak College of PharmacyNAGPUR-440026

E-mail : <u>gncp2004@yahoo.com</u>

Web Address:<u>www.gncp.edu.in</u>

#### Seminar hall with LCD projector, wi-fi, and smart interactive white board



54V9+3XV, Dixit Nagar, Nagpur, Maharashtra 440026, IndiaLatitudeLongitude21.1924438°79.1191574°Local 03:09:57 PMAltitude 229.1 metersGMT 09:39:57 AMThursday, 10-03-2022





54V9+3XV, Dixit Nagar, Nagpur, Maharashtra 440026, India

Latitude 21.1924361° Local 03:12:50 PM GMT 09:42:50 AM Longitude 79.1191567°

Altitude 0 meters Thursday, 10-03-2022

orresttoo Principal

Dr. A. M. Ittadwar Principal Gurenssek College of Pharmacy Nari, Near Dixit N