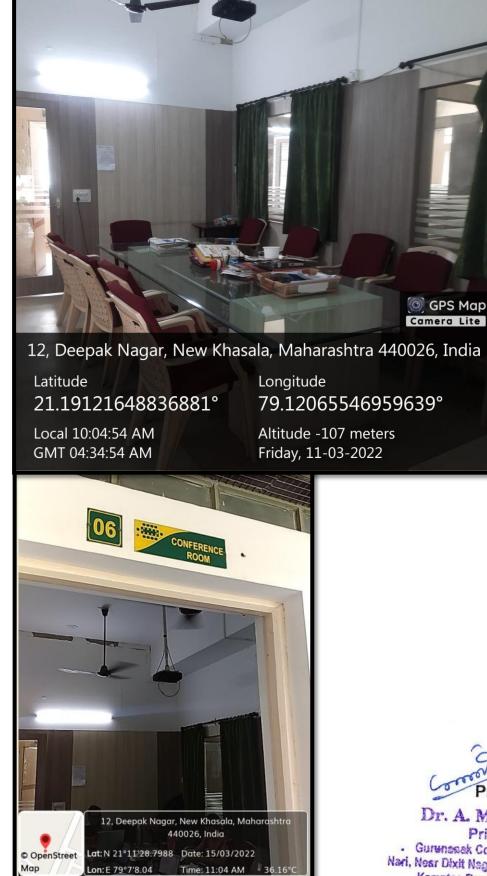

#### Seminar room/Conference Room with LCD projector, and wi-fi

Principal

Dr. A. M. Ittadvvar Principal Gurunssek College of Pharmaoy Nari, Near Dixit Negar, Boleind C.P. Foundry Kamptee Road. Nessour-440 926