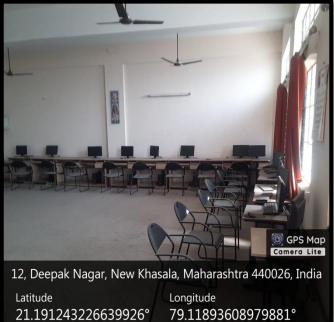

# Gurunanak College of PharmacyNAGPUR-440026

E-mail : <u>gncp2004@yahoo.com</u>

Web Address:www.gncp.edu.in

**Computer lab** 

12, Deepak Nagar, New Khasala, Maharashtra 440026, India

Latitude 21.19123844895512° Local 10:28:12 AM

GMT 04:58:12 AM

Longitude 79.11892108619213° Altitude 236 meters

Friday, 11-03-2022

Local 10:27:43 AM GMT 04:57:43 AM 79.1189360897988 Altitude 236 meters Friday, 11-03-2022

Correctities Principal

Dr. A. M. Ittadwar Principal Gurenseek College of Pharmacy Nari, Near Dixit Negar, Boleind C.P. Feendry Kamptee Road. Nessour-440 926