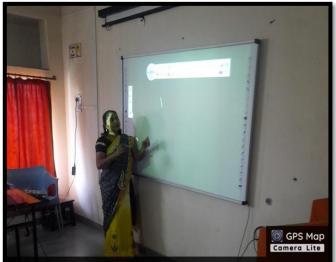

#### Seminar hall with LCD projector, wi-fi, and smart interactive white board

54V9+3XV, Dixit Nagar, Nagpur, Maharashtra 440026, IndiaLatitudeLongitude21.1924438°79.1191574°Local 03:09:57 PMAltitude 229.1 metersGMT 09:39:57 AMThursday, 10-03-2022