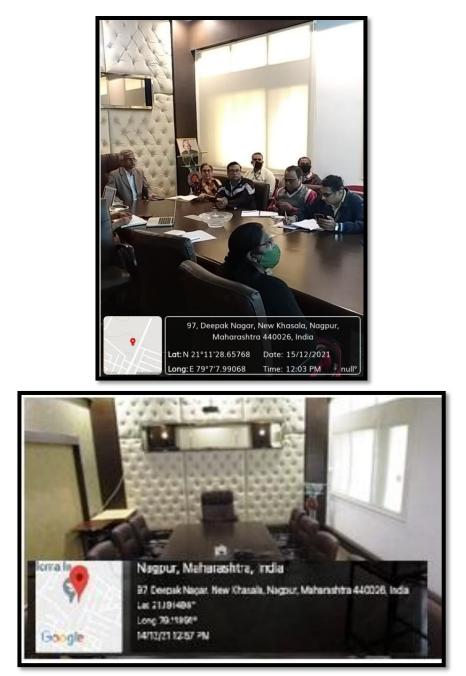

#### Board Room with LCD projector, and wi-fi

Principal

Dr. A. M. Ittadvvar Principal Gurenesek College of Pharmacy Nari, Near Dixit Nagar, Beleind C.P. Feundry Kamptee Road. Necesur-440 926