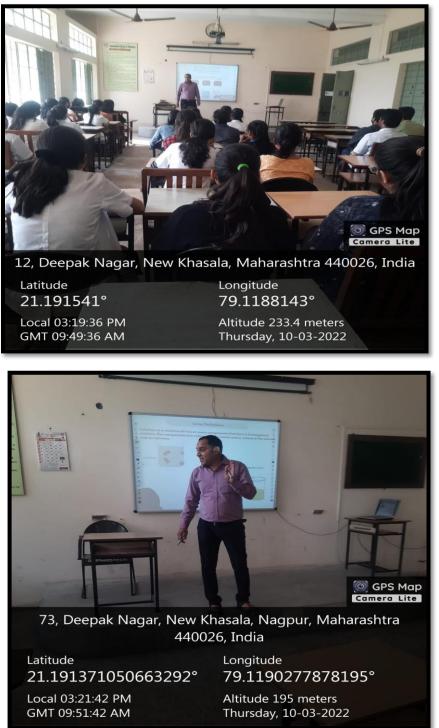

### Classrooms with LCD projector, wi-fi, and smart interactive white board

Contents

In the latest completed academic year, the institute has upgraded 02 classrooms and seminar hall with LCD projectors and Wi-Fi to the additional interactive smart white boards.

Principal

Dr. A. M. Ittadwar Principal Gurenssek College of Pharmaoy Nari, Near Dixit Nagar, Beleind C.P. Feendry Kamptee Road. Nessour-440 926